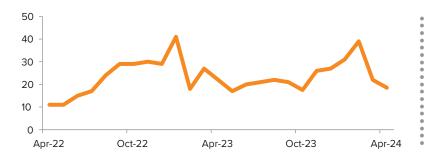

#### **MEDIAN TIME ON MARKET**

For SF Detached Homes

19 Days

-15.9% MTM / -15.9% YTY