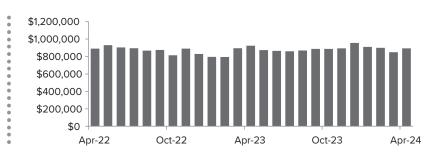

# **MONTHLY NEWSLET**

(805) 548 2670

THEAVENUESLO.COM

## **San Luis Obispo County Market Update**

Most Recent Trends At A Glance Reported: APRIL 2024

## **MEDIAN PRICE** For SF Detached Homes \$894,500 5.2 % MTM -3.3% YTY





#### **HOME SALES**

For SE Detached Homes

+30.1% YTY

3.3% MTM 25.8% YTD



#### **UNSOLD INVENTORY**

For SF Detached Homes

### 2.9 Months 3.6% MTM







#### **MEDIAN TIME ON MARKET**

For SF Detached Homes

19 Days

-15.9% MTM / -15.9% YTY



## **INTERESTING FACT**

The largest agricultural crop produced in **SLO County** is strawberries, with a total value of nearly \$278 million.

**MOST EXPENSIVE HOME SOLD** IN SLO COUNTY THIS PAST MONTH



333 Indio Drive Pismo Beach, 93449

**Selling Price:** \$8,070,000

3 BED / 3 BATH 3,065 square feet

PRICE PER SQ-FT: \$2,632.95



# MONTHLY NEWSLETTER

(805) 548 2670

1333 JOHNSON AVE SAN LUIS OBISPO. CA 93401

THEAVENUESLO.COM

# FREE SUMMER CONCERTS

As we head into summer, that means there are FREE, all-ages concerts to enjoy acros