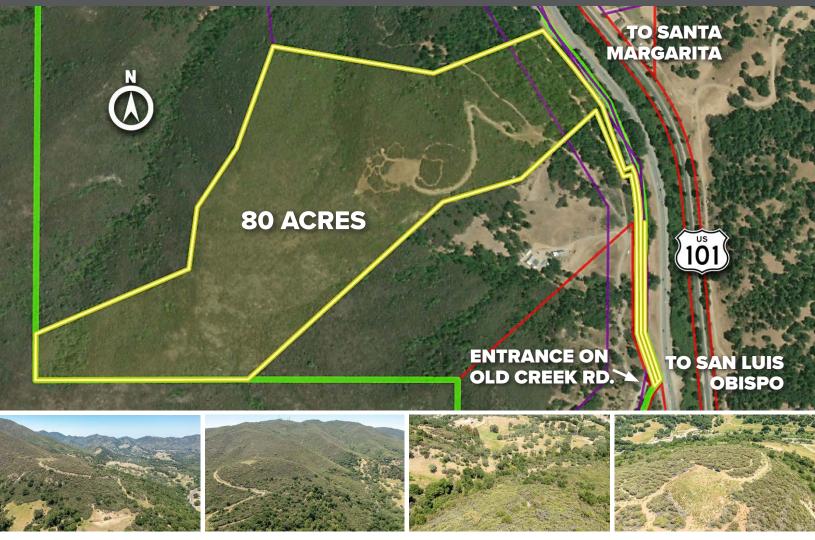

## BREATHTAKING 80 ACRES ON WESTSIDE OF CUESTA GRADE

19270 EL CAMINO REAL, SANTA MARGARITA, CA 93453 OFFERED AT \$829,000

THEAVENUESLO.COM/PROPERTY/19270

Breathtaking 80 acres on the Westside of the Cuesta Grade backing up to thousands of acres of Los Padres National Forest land. This is a once in a lifetime opportunity to fulfill lifelong dreams. Build your dream home with awe inspiring views amongst the California native shrubs and oaks. Obtain that property you've been looking for to hike or hunt and enjoy the great outdoors. Spend the night under the stars with no city lights yet still a few minutes from SLO, Santa Margarita and Atascadero. Check with The County for all potential uses, including possibly a small private property camping getaway. Potential future road to flat building site with amazing views has already been etched into the hillside. This is a once in a lifetime opportunity!