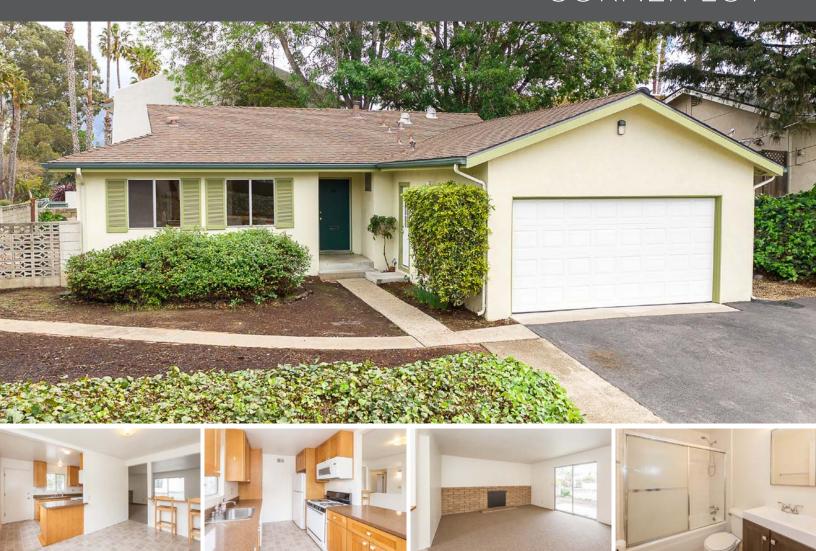

## SLO HOME ON LARGE CORNER LOT

30 VERDE DRIVE SAN LUIS OBISPO, CA 93405

OFFERED AT \$825,000

www.THEAVENUESLO.COM/PROPERTY/30

Light and bright single-level home on a large corner lot in a desirable San Luis Obispo neighborhood. Located only about a mile from Cal Poly, with easy access to bus stops, hiking trails, shops, and restaurants. The home features 4 bedrooms and 2 bathrooms, skylights, an eat-in kitchen and breakfast bar. Upgrades include new carpet throughout, updated bathroom and recently replaced garage door. There is plenty of off-street parking along with a two-car attached garage. Spacious and fenced backyard provides plenty of room for entertaining or enjoyment, with low-maintenance landscaping. Home has great curb appeal and will make a perfect family home or investment property.

## DISTINCTIVE DETAILS:

- Eat-in kitchen and breakfast bar
- Skylights
- New carpet throughout
- Large and spacious bedrooms
- Recently replaced garage door

## OUTDOORS:

- Large corner lot
- · Located about a mile from Cal Poly
- · Fenced backyard ideal for entertaining
- Low maintenance landscaping
- Close to bus stop, shops, and restaurants

KRISSY BELLISARIO