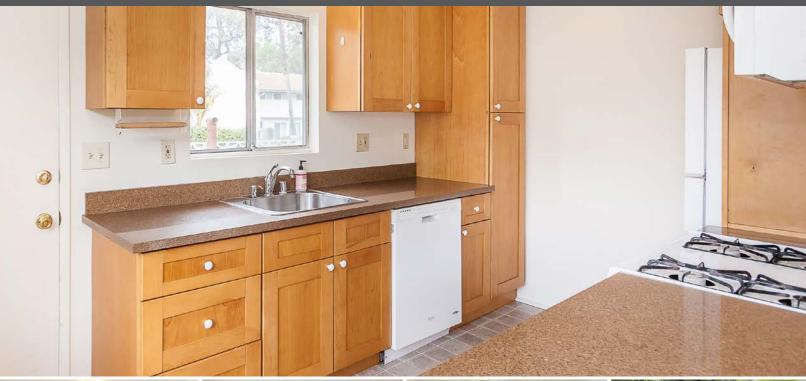

## SLO HOME ON LARGE CORNER LOT

30 VERDE DRIVE SAN LUIS OBISPO, CA 93405

OFFERED AT \$825,000

www.THEAVENUESLO.COM/PROPERTY/30

Light and bright single-level home on a large corner lot in a desirable San Luis Obispo neighborhood. Located only about a mile from Cal Poly, with easy access to bus stops, hiking trails, shops, and restaurants. The home features 4 bedrooms and 2 bathrooms, skylights, an eat-in kitchen and breakfast bar. Upgrades include new carpet throughout, updated bathroom and recently replaced garage door. There is plenty of off-street parking along with a two-car attached garage. Spacious and fenced backyard provides plenty of room for entertaining or enjoyment, with low-maintenance landscaping. Home has great curb appeal and will make a perfect family home or investment property.

## DISTINCTIVE DETAILS:

- Eat-in kitchen and breakfast bar
- Skylights
- New carpet throughout
- Large and spacious bedrooms
- Recently replaced garage door